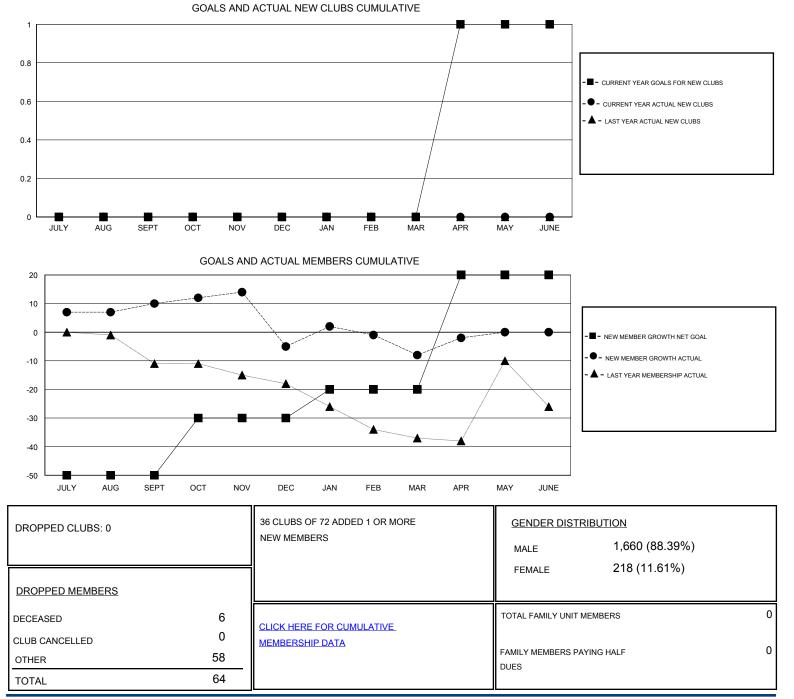

## LOCATION NETHERLANDS

GMT CA

| Clubs                 |               |           |               | Members               |                                                                |                                                              |                                                    |
|-----------------------|---------------|-----------|---------------|-----------------------|----------------------------------------------------------------|--------------------------------------------------------------|----------------------------------------------------|
| RESULTS FOR 2016-2017 |               |           |               | RESULTS FOR 2016-2017 |                                                                |                                                              |                                                    |
| QUARTER               | NEW CLUB GOAL | NEW CLUBS | DROPPED CLUBS | QUARTER               | NEW MEMBER GROWTH<br>NET GOAL (not reinstated<br>or transfers) | NEW MEMBER<br>GROWTH ACTUAL (not<br>reinstated or transfers) | DROPPED<br>MEMBERS ACTUAL<br>(including transfers) |
| JULY/AUG/SEPT         | 0             | 0         | 0             | JULY/AUG/SEPT         | -50                                                            | 23                                                           | 13                                                 |
| OCT/NOV/DEC           | 0             | 0         | 0             | OCT/NOV/DEC           | 20                                                             | 10                                                           | 25                                                 |
| JAN/FEB/MAR           | 0             | 0         | 0             | JAN/FEB/MAR           | 10                                                             | 18                                                           | 21                                                 |
| APR/MAY/JUNE          | 1             | 0         | 0             | APR/MAY/JUNE          | 40                                                             | 11                                                           | 5                                                  |